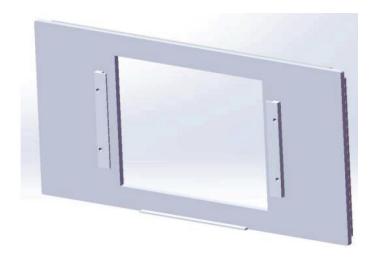

## Color fringing chart mask CF0001\_MASK

| General Specifications |                                                    |
|------------------------|----------------------------------------------------|
| DXOMARK Reference      | CF0001_MASK<br>RT-110137                           |
| Dimensions             | L 582 x W 292 x H 35 mm<br>(22.91 x 11.50 x 1.38") |
| Slot size              | L 320 x W 290 x H 45 mm<br>(12.6 x 11.41 x 1.77")  |
| Hollow size            | L 280 x W 220 mm<br>(11.02 x 8.66")                |
| Material               | Bakelite                                           |
| Color                  | Black                                              |
| Weight                 | 4 Kg<br>(8.82 lbs.)                                |

## Description

Specially designed for DXOMARK Color fringing chart with Kino250. The mask has the following characteristics:

- Color fringing card is inserted into the mask in front of Kino250
- Made of light black material
- The mask has a cushioning sponge