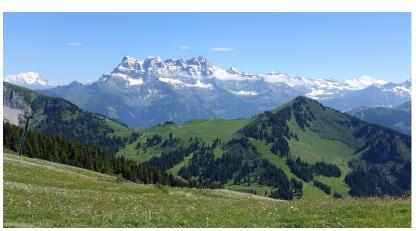

## Mountain Bokeh Background BOKEH\_BGMT\_001

| General Specifications       |                                                                                                                       |
|------------------------------|-----------------------------------------------------------------------------------------------------------------------|
| DXOMARK Image Labs Reference | BOKEH_BGMT_001 Including these elements: - Bokeh Background, Bokeh side Chart. PAPER_BACK_SYS required (not included) |
| Dimensions                   | Bokeh Background: 2700 x 4000 mm (106,3 x 157,5")<br>Bokeh Side chart: 1420 x 750 x 5 mm (55,9 x 29,5 x 0,2")         |
| Material                     | Bokeh Background: Aluminum, printed fabric Bokeh side chart: Feather board.                                           |
| Color                        | Black and multicolor                                                                                                  |
| Weight                       | 6 Kg<br>(13,22 lbs.)                                                                                                  |
| HS Code                      | 9031.80.8080                                                                                                          |
| Country of origin            | France                                                                                                                |

## Description

This equipment is an extension of the Bokeh Set-up (BOKEH\_001) which is a part of Analyzer perceptual analysis module. It is used to evaluate the efficiency of a camera to reproduce bokeh in a photo.