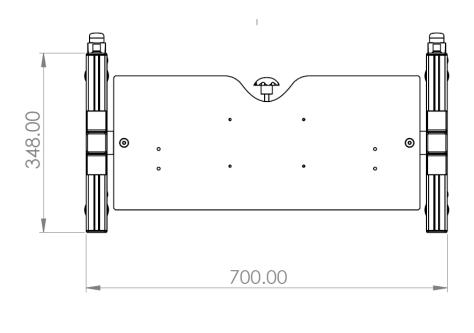

## **Trolley for Universal LED Timer (with adjustable height) CUT\_TROLLEY**

| General Specifications |                                                        |
|------------------------|--------------------------------------------------------|
| DXOMARK Reference      | CUT_TROLLEY                                            |
| Dimensions             | L 700 x W 348 x H 956.7 mm<br>(27.56 x 13.70 x 37.67") |
| Material               | Aluminum profiles<br>MDF plate                         |
| Color                  | Black                                                  |
| Weight                 | 8 Kg<br>(17.64 lbs.)                                   |
| HS Code                | 9031.20.0000                                           |
| Country of origin      | France                                                 |