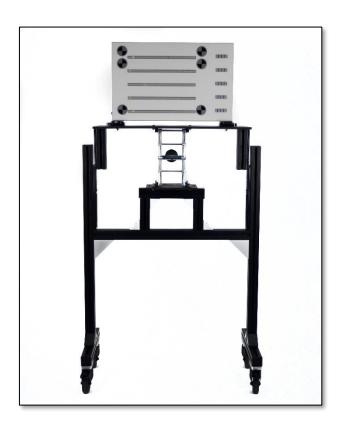

## **Trolley for Universal LED Timer (with adjustable height) CUT\_TROLLEY**

| General Specifications |                                                        |
|------------------------|--------------------------------------------------------|
| DXOMARK Reference      | CUT_TROLLEY                                            |
| Dimensions             | L 700 x W 348 x H 956.7 mm<br>(27.56 x 13.70 x 37.67") |
| Material               | Aluminum profiles<br>MDF plate                         |
| Color                  | Black                                                  |
| Weight                 | 8 Kg<br>(17.64 lbs.)                                   |
| HS Code                | 9031.20.0000                                           |
| Country of origin      | France                                                 |

## Description

Trolley with adjustable height for DXOMARK Led Timer<sup>1</sup>.

<sup>&</sup>lt;sup>1</sup> DXOMARK Led Timer sold separately