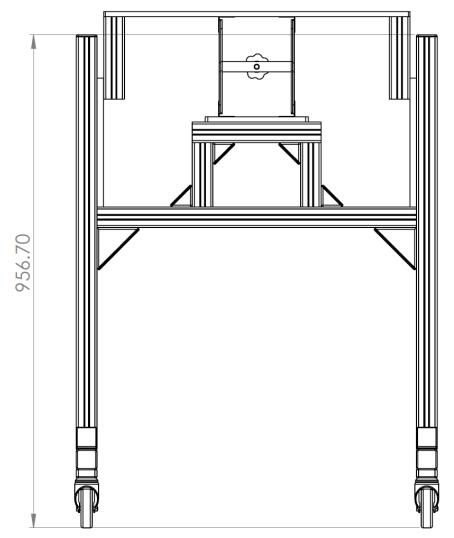

## **Trolley for Universal LED Timer (with adjustable height) CUT\_TROLLEY**

| General Specifications |                                                        |
|------------------------|--------------------------------------------------------|
| DXOMARK Reference      | CUT_TROLLEY                                            |
| Dimensions             | L 700 x W 348 x H 956.7 mm<br>(27.56 x 13.70 x 37.67") |
| Material               | Aluminum profiles<br>MDF plate                         |
| Color                  | Black                                                  |
| Weight                 | 8 Kg<br>(17.64 lbs.)                                   |
| HS Code                | 9031.20.0000                                           |
| Country of origin      | France                                                 |