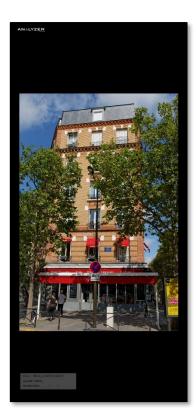

## Natural Scene Chart for Gemini led panel. NS002

| General Specifications       |                  |
|------------------------------|------------------|
| DXOMARK IMAGE LABS Reference | NS002            |
| Dimensions                   | 278 x 598 x 4 mm |
| Material                     | Safety glass     |
| Color                        | Multicolor       |
| Weight                       | 1.6 Kg           |
| HS Code                      | 9031.80.8080     |
| Country of origin            | France           |

## Description

The NS002 is a High dynamic transparent chart with a natural scene pattern for perceptual evaluation of HDR cameras.

The NS002 is printed on high dynamic film glued on a safety glass plate. It is intended to be used with the Gemini 2x1 Led panel (sold separately)